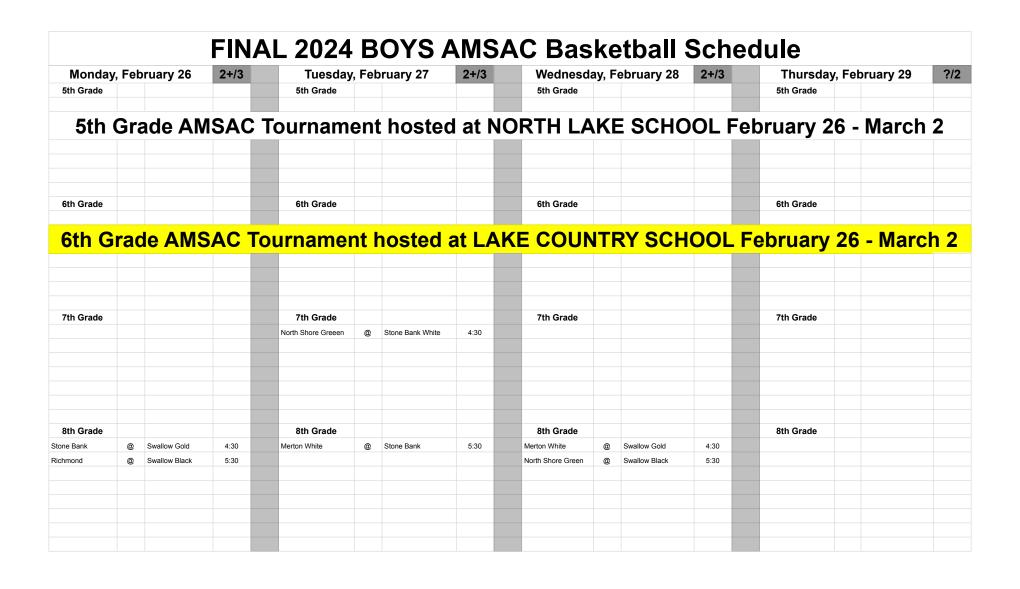

| Monday, F | February 19 | 0/0 | Tuesday,                         | Feb      | oruary 20                         | 12/5         | Wednesd           | ay, F | ebruary 21        | 8/4          | Thursday, February 22 |   | bruary 22         | 9/4  |
|-----------|-------------|-----|----------------------------------|----------|-----------------------------------|--------------|-------------------|-------|-------------------|--------------|-----------------------|---|-------------------|------|
| h Grade   |             |     | 5th Grade                        |          |                                   |              | 5th Grade         |       |                   |              | 5th Grade             |   |                   |      |
|           |             |     | Erin Green                       | @        | North Lake                        | 4:30         |                   |       |                   |              | North Shore Green     | @ | Richmond Purple   | 4:3  |
|           |             |     | Swallow Gold                     | @        | Merton                            | 4:30         |                   |       |                   |              | Erin Green            | @ | Swallow Gold      | 4:30 |
|           |             |     | Richmond White                   | @        | Swallow Black                     | 4:30         |                   |       |                   |              | Lake Country White    | @ | Swallow Black     | 5:3  |
|           |             |     | Lake Country White               | @        | North Shore Green                 | 4:30         |                   |       |                   |              |                       |   |                   |      |
|           |             |     | Erin White                       | @        | Lake Country Blue                 | 4:30         |                   |       |                   |              |                       |   |                   |      |
| h Grade   |             |     | 6th Grade                        |          |                                   |              | 6th Grade         |       |                   |              | 6th Grade             |   |                   |      |
| ii Graue  |             |     |                                  |          | Name I also                       | 5.00         |                   |       | O Il Dia ala      | 4:00         |                       |   | 0                 | 0.0  |
|           |             |     | Richmond                         | @        | North Lake                        | 5:30         | Merton White      | @     | Swallow Black     | 4:30         | Stone Bank            | @ | Swallow Gold      | 6:3  |
|           |             |     | Stone Bank                       | @        | Merton Blue                       | 5:30         | Richmond          | @     | Erin              | 4:30<br>4:30 |                       | + |                   |      |
|           |             |     | Swallow Black  North Shore White | @        | North Shore Green                 | 5:30         | North Lake        | @     | North Shore Green | 5:30         |                       | + |                   |      |
|           |             |     | Lake Country White               | @        | Lake Country Blue<br>Swallow Gold | 5:30<br>5:30 | Merton Blue       | @     | North Shore White | 5:30         |                       | + |                   |      |
|           |             |     | Luke Country Winte               | <u> </u> | Gwanow Colu                       | 0.00         |                   |       |                   |              |                       |   |                   |      |
| h Grade   |             |     | 7th Grade                        |          |                                   |              | 7th Grade         |       |                   |              | 7th Grade             |   |                   |      |
|           |             |     | Stone Bank Red                   | @        | North Lake                        | 6:30         | Lake Country      | @     | Merton Blue       | 4:30         | North Lake            | @ | Richmond          | 5:   |
|           |             |     |                                  |          |                                   |              | North Shore Black | @     | Swallow           | 5:30         |                       |   |                   |      |
|           |             |     |                                  |          |                                   |              | Merton White      | @     | Erin              | 5:30         |                       |   |                   |      |
|           |             |     |                                  |          |                                   |              |                   |       |                   |              |                       |   |                   |      |
| h Grade   |             |     | 8th Grade                        |          |                                   |              | 8th Grade         |       |                   |              | 8th Grade             |   |                   |      |
|           |             |     | Stone Bank                       | @        | North Shore White                 | 6:30         | Swallow Gold      | @     | Merton White      | 5:30         | Swallow Black         | @ | Merton Blue       | 4:   |
|           |             |     |                                  |          |                                   |              |                   |       |                   |              | Richmond              | @ | Merton White      | 5:   |
|           |             |     |                                  |          |                                   |              |                   |       |                   |              | Erin                  | @ | North Shore White | 4:   |
|           |             |     |                                  |          |                                   |              |                   |       |                   | _            | Lake Country          | @ | North Shore Green | 5:   |
|           |             |     |                                  |          |                                   |              |                   |       |                   |              |                       |   |                   |      |
|           |             |     |                                  |          |                                   |              |                   |       |                   |              |                       | - |                   |      |
|           |             |     |                                  |          |                                   |              |                   |       |                   |              |                       |   |                   |      |